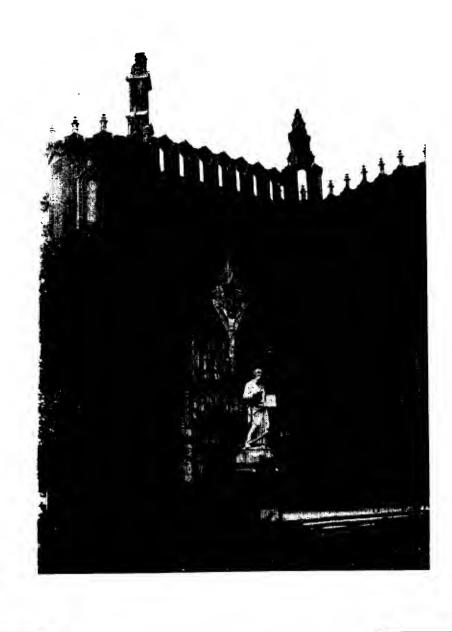

The Church is characterized by its large undecorated expanses of brickwork. The bricks at the truncated corners of the nave and the narthex are laid in a herring-bone pattern. This becomes part of the chevron design motif translated into terra cotta around the windows, roof copings, and major entrances. On the main portal's jambs are three seven-foot angels. Over the portals the chevron motif is continued up and around a Christ figure at the pinnacle. The coping design is accent at equal intervals by terra cotta lanterns. This is continued by a slight protruberance of the bricks onto the north and east facades. Eight stained glass windows are grouped into pairs on each nave wall and end in points.

The narthex interior has a plaster ceiling and truncated north and southwest corners which contain stairs leading to a balcony. The flat roof is supported along its periphery by corbels rising from the tops of the walls. A wood screen divides the narthex from the nave.

The nave's plaster ceiling hangs from steel trusses hidden in the attic creating a space which appears to have no supporting structure. The ceiling is irregularly corbelled over the aisles reaching to a sloping area over the center. The sanctuary is separated from the nave by a raised marble platform and a low railing. At the end of each side aisle is a niche which contains a small chapel.